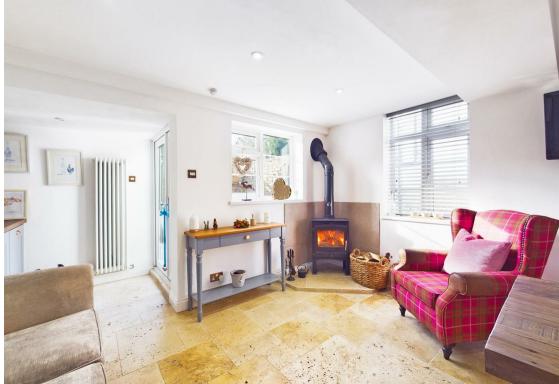

## **About This Property**

- Immaculately presented & recently renovated semidetached cottage
- Two double bedrooms
- Spacious lounge with feature fireplace
- Stunning open plan family dining kitchen
- Integrated double oven, hob, dishwasher, fridge/freezer & wine cooler
- Entrance hall with access to useful utility room
- Fantastic first floor family bathroom with separate shower cubicle
- Dining kitchen, hallway and utility with travertine flooring
- Low maintenance enclosed rear yard
- Driveway to the side provides parking

VIEWING HIGHLY RECOMMENDED! An immaculately presented, characterful & recently renovated 2 double bedroom semi-detached 18th century cottage in the highly sought after village of Calverton which must be viewed to be fully appreciated! The ground floor enjoys an entrance hall with access to a useful utility room, spacious lounge with a feature fireplace as well as a stunning open plan family dining kitchen with a log burner, Belfast sink & integrated appliances which include an electric double oven, gas hob with extractor, dishwasher, wine cooler and a fridge/freezer. Upstairs, the 2 double bedrooms are complemented by a fantastic family bathroom/WC with a four piece white suite including a separate shower cubicle. The low maintenance rear yard provides an excellent space for entertaining whilst parking is provided by a driveway to the side of the property.