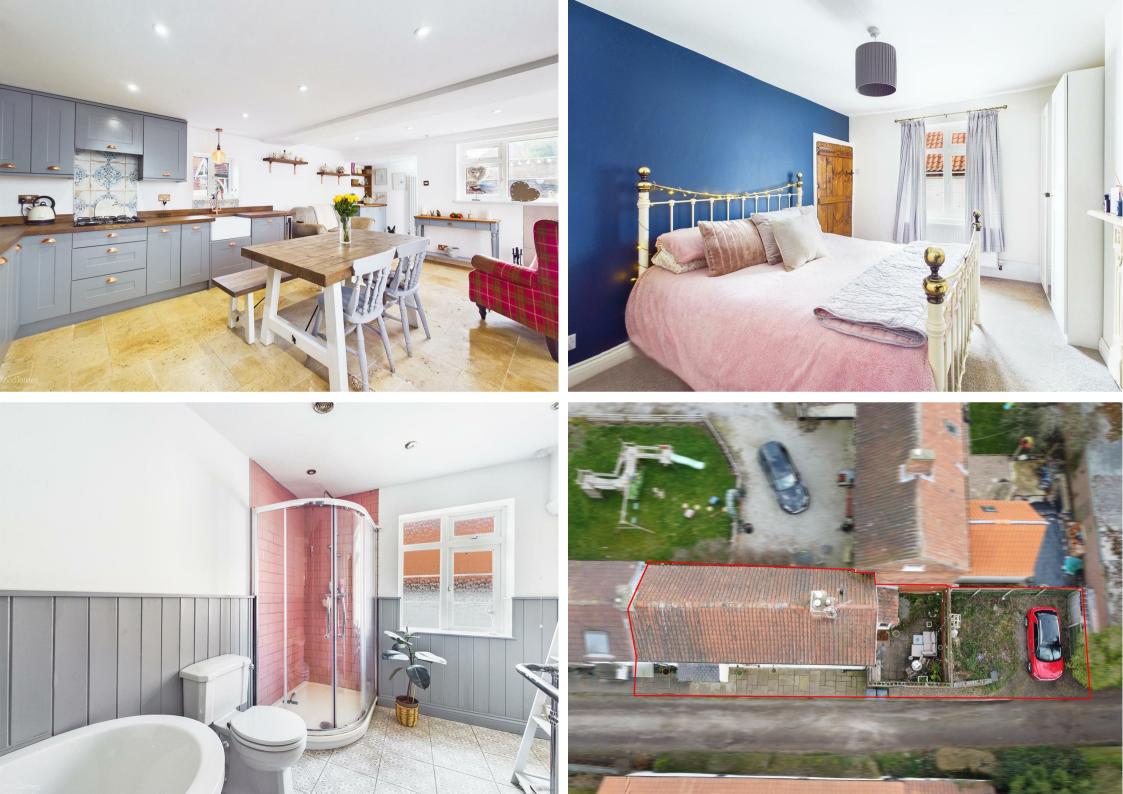

## **About This Property**

- Immaculately presented & recently renovated semidetached cottage
- Two double bedrooms
- Spacious lounge with feature fireplace
- Stunning open plan family dining kitchen
- Integrated double oven, hob, dishwasher, fridge/freezer & wine cooler
- Entrance hall with access to useful utility room
- Fantastic first floor family bathroom with separate shower cubicle
- Dining kitchen, hallway and utility with travertine flooring
- Low maintenance enclosed rear yard
- Driveway to the side provides parking

VIEWING HIGHLY RECOMMENDED! An immaculately presented, characterful & recently renovated 2 double bedroom semi-detached 18th century cottage in the highly sought after village of Calverton which must be viewed to be fully appreciated! The ground floor enjoys an entrance hall with access to a useful utility room, spacious lounge with a feature fireplace as well as a stunning open plan family dining kitchen with a log burner, Belfast sink & integrated appliances which include an electric double oven, gas hob with extractor, dishwasher, wine cooler and a fridge/freezer. Upstairs, the 2 double bedrooms are complemented by a fantastic family bathroom/WC with a four piece white suite including a separate shower cubicle. The low maintenance rear yard provides an excellent space for entertaining whilst parking is provided by a driveway to the side of the property.