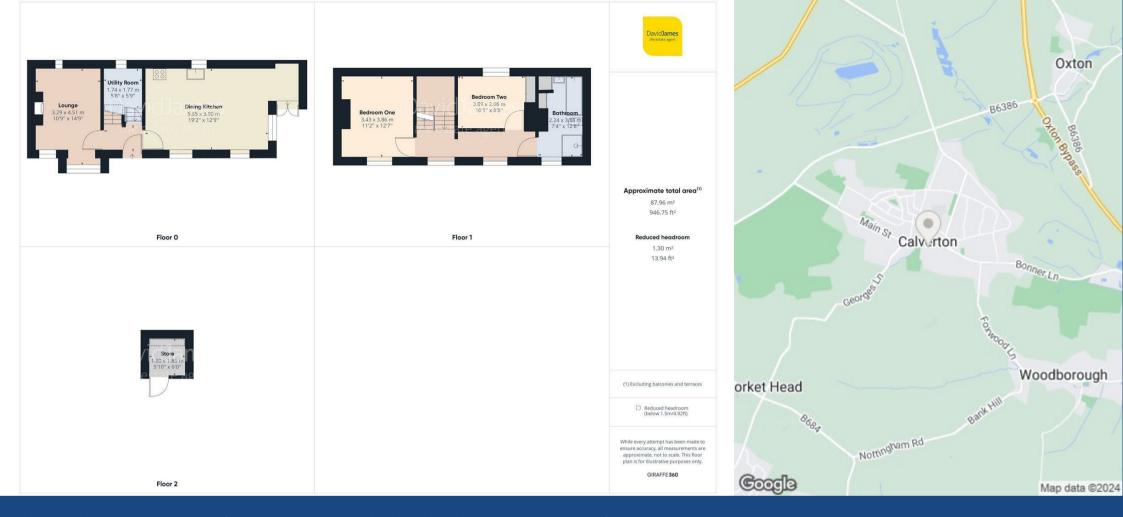

## **About This Property**

- Immaculately presented & recently renovated semidetached cottage
- Two double bedrooms
- Spacious lounge with feature fireplace
- Stunning open plan family dining kitchen
- Integrated double oven, hob, dishwasher, fridge/freezer & wine cooler
- Entrance hall with access to useful utility room
- Fantastic first floor family bathroom with separate shower cubicle
- Dining kitchen, hallway and utility with travertine flooring
- Low maintenance enclosed rear yard
- Driveway to the side provides parking

VIEWING HIGHLY RECOMMENDED! An immaculately presented, characterful & recently renovated 2 double bedroom semi-detached 18th century cottage in the highly sought after village of Calverton which must be viewed to be fully appreciated! The ground floor enjoys an entrance hall with access to a useful utility room, spacious lounge with a feature fireplace as well as a stunning open plan family dining kitchen with a log burner, Belfast sink & integrated appliances which include an electric double oven, gas hob with extractor, dishwasher, wine cooler and a fridge/freezer. Upstairs, the 2 double bedrooms are complemented by a fantastic family bathroom/WC with a four piece white suite including a separate shower cubicle. The low maintenance rear yard provides an excellent space for entertaining whilst parking is provided by a driveway to the side of the property.