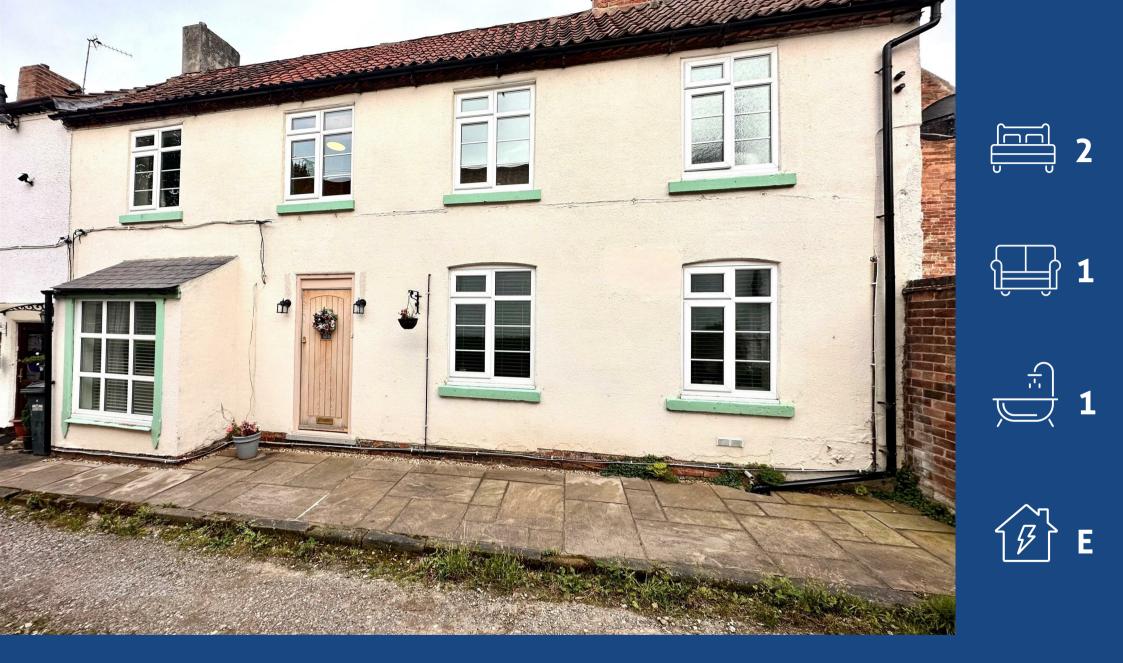

Woods Lane, Calverton, Nottingham, NG14 6FF Offers Over £250,000

## **About This Property**

- Immaculately presented & recently renovated semidetached cottage
- Two double bedrooms
- Spacious lounge with feature fireplace
- Stunning open plan family dining kitchen
- Integrated double oven, hob, dishwasher, fridge/freezer & wine cooler
- Entrance hall with access to useful utility room
- Fantastic first floor family bathroom with separate shower cubicle
- Dining kitchen, hallway and utility with travertine flooring
- Low maintenance enclosed rear yard
- Driveway to the side provides parking

VIEWING HIGHLY RECOMMENDED! An immaculately presented, characterful & recently renovated 2 double bedroom semi-detached 18th century cottage in the highly sought after village of Calverton which must be viewed to be fully appreciated! The ground floor enjoys an entrance hall with access to a useful utility room, spacious lounge with a feature fireplace as well as a stunning open plan family dining kitchen with a log burner, Belfast sink & integrated appliances which include an electric double oven, gas hob with extractor, dishwasher, wine cooler and a fridge/freezer. Upstairs, the 2 double bedrooms are complemented by a fantastic family bathroom/WC with a four piece white suite including a separate shower cubicle. The low maintenance rear yard provides an excellent space for entertaining whilst parking is provided by a driveway to the side of the property.