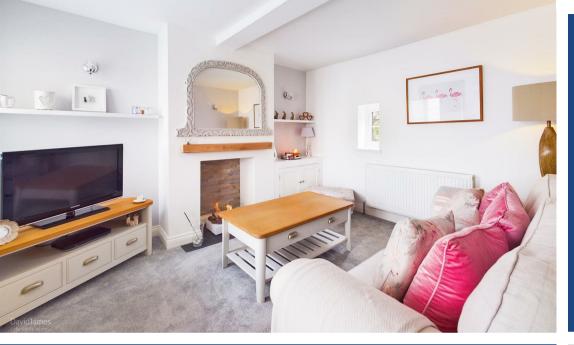

## **About This Property**

- Immaculately presented & recently renovated semidetached cottage
- Two double bedrooms
- Spacious lounge with feature fireplace
- Stunning open plan family dining kitchen
- Integrated double oven, hob, dishwasher, fridge/freezer & wine cooler
- Entrance hall with access to useful utility room
- Fantastic first floor family bathroom with separate shower cubicle
- Dining kitchen, hallway and utility with travertine flooring
- Low maintenance enclosed rear yard
- Driveway to the side provides parking

VIEWING HIGHLY RECOMMENDED! An immaculately presented, characterful & recently renovated 2 double bedroom semi-detached 18th century cottage in the highly sought after village of Calverton which must be viewed to be fully appreciated! The ground floor enjoys an entrance hall with access to a useful utility room, spacious lounge with a feature fireplace as well as a stunning open plan family dining kitchen with a log burner, Belfast sink & integrated appliances which include an electric double oven, gas hob with extractor, dishwasher, wine cooler and a fridge/freezer. Upstairs, the 2 double bedrooms are complemented by a fantastic family bathroom/WC with a four piece white suite including a separate shower cubicle. The low maintenance rear yard provides an excellent space for entertaining whilst parking is provided by a driveway to the side of the property.